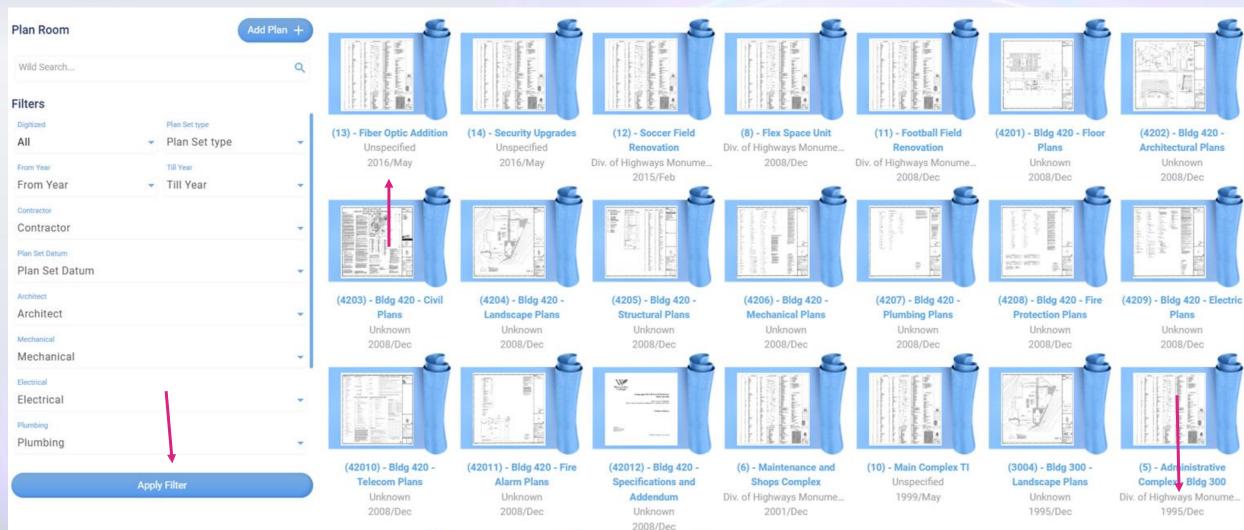

### **DIGITAL PLAN ROOM**

### **VERIFICATION**

Show mapped data against the high resolution image
Orthorectification
Field verification for assets
Correction of missing or incorrect field data