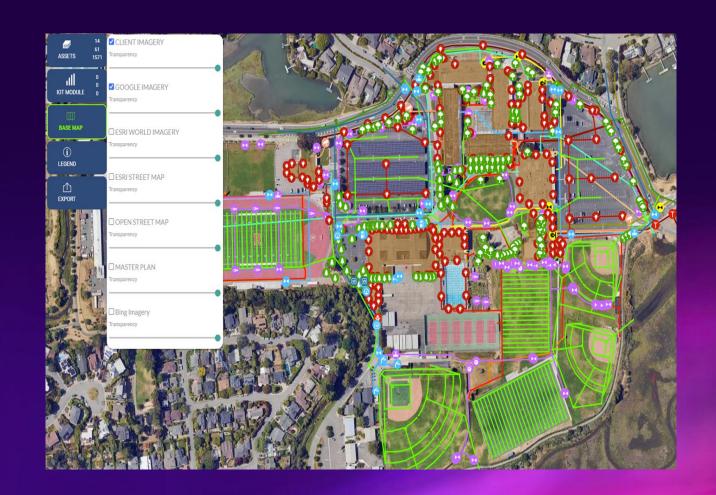

### **DATA ACQUISITION**

Gathering and classifying data

- Data acquisition using drones, 360 camera, phone imagery, lidar
- Correcting and aligning data with real-world conditions

Scanning images/upload, include GIS data

merge all of these together

#### **Data Sources**

- paper
- scanned pdfs
- autocad drawings
- microstation drawings
- GIS system with shape files

### **VERIFICATION**

Show mapped data against the high resolution image
Orthorectification
Field verification for assets
Correction of missing or incorrect field data