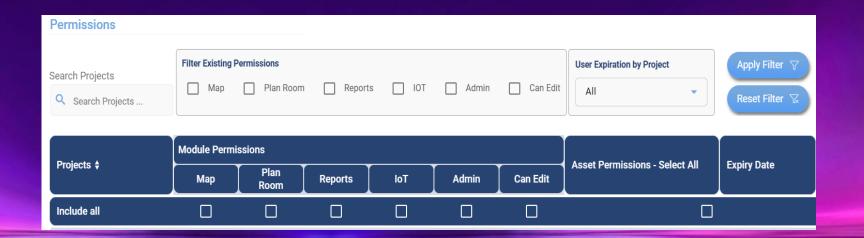

### **SOFTWARE & SYSTEM**

Procure a solution Give access to your team

- contractors
- construction
- maintenance
- emergency

### **Key Attributes:**

- Unlimited Access
- Temporary Access
- Filtered Access